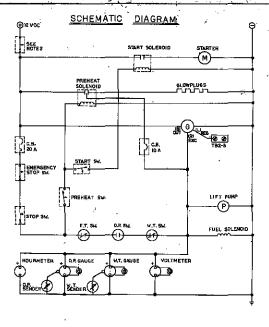

## STARTING AND STOPPING INSTRUCTIONS

.

START HALWAYS PUSH PRE-HEAT SWITCH FIRST. HOLD FOR 15 TO 60 SECONDS AS REQUIRED.

2. WHILE CONTINUING TO PUSH PRE-HEAT SWITCH, PUSH START SWITCH.

3 WHEN GENERATOR STARTS, RELEASE START SWITCH ONLY.

4 WHEN OLL PRESSURE REACHES APPROXIMATLY 20 RSL, RELEASE THE FREHEAT SWITCH, (THE PRE-HEAT SWITCH OVERRIDES THE LOW OLL PRESSURE SHUTDOWN CIRCUIT.)

STOP: PUSH AND HOLD THE STOP SWITCH UNTIL THE GENERATOR STOPS COMPLETELY,

## NOTES:

1, THIS PRODUCT IS PROTECTED BY A MANUAL RESET CIRCUIT BREAKER LOCATED NEAR THE STARTER AND AS CLOSE TO THE SOURCE OF CURRENT AS POSSIBLE, EXCESSIVE CURRENT DRAW ANYWHERE IN THE INSTRUMENT FAMEL WIRING OF RENAME WILL CAUSE THE BREAKER TO TRIP IN THIS EVENT MOST GENERATORS WILL SHUT DOWN BECAUSE THE OFENED BREAKER DISCONNECTS THE FUEL SUPPLY. THEREFORE THE BALDER/OWNER MUST BE SURE THAT THE INSTRUMENT FAMEL WIRING AND ENGINE ARE INSTALLED TO PREVENT CONTACT BETWEEN ELECTIFICAL DEVICES AND SALT WATER,

2.AM ON-OFF SWITCH SHOULD BE INSTALLED IN THIS CIRCUIT TO DISCONNECT THE STARTER FROM THE BATTERY IN AN ENERGENCY AND WHEN LEAVING THE BOAT, TWELVE VOLT DISSEL ENGINE STATERS TYPICALLY DRAW 200 TO 300 AMPS WHEN CRANKING THE DURATION OF INDIVIDUAL CRANKING CYCLES SHOULD NOT EXCEED 30 SECONDS. A SWITCH WITH A CONTINUOUS RATING OF 175 AMPS AT 12VDC WILL NORMALLY SERVE THIS FUNCTION, BUT A SWITCH MUST NEVER BE USED TO MAKE THE STARTER CIRCUIT.