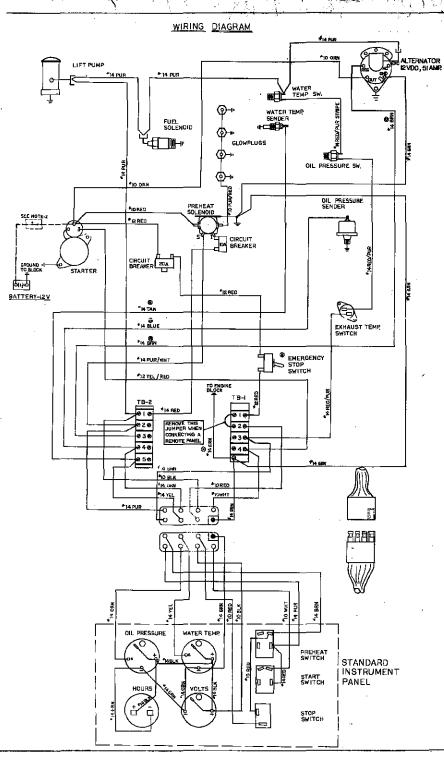

## STARTING AND STOPPING INSTRUCTIONS

.

START HALWAYS PUSH PRE-HEAT SWITCH FIRST. HOLD FOR 15 TO 60 SECONDS AS REQUIRED.

2. WHILE CONTINUING TO PUSH PRE-HEAT SWITCH, PUSH START SWITCH.

3 WHEN GENERATOR STARTS, RELEASE START SWITCH ONLY.

4 WHEN OLL PRESSURE REACHES APPROXIMATLY 20 RSL, RELEASE THE FREHEAT SWITCH, (THE PRE-HEAT SWITCH OVERRIDES THE LOW OLL PRESSURE SHUTDOWN CIRCUIT.)

STOP: PUSH AND HOLD THE STOP SWITCH UNTIL THE GENERATOR STOPS COMPLETELY,

## NOTES:

1, THIS PRODUCT IS PROTECTED BY A MANUAL RESET CIRCUIT BREAKER LOCATED NEAR THE STARTER AND AS CLOSE TO THE SOURCE OF CURRENT AS POSSIBLE, EXCESSIVE CURRENT DRAW ANYWHERE IN THE INSTRUMENT FAMEL WIRING OF RENAME WILL CAUSE THE BREAKER TO TRIP IN THIS EVENT MOST GENERATORS WILL SHUT DOWN BECAUSE THE OFENED BREAKER DISCONNECTS THE FUEL SUPPLY. THEREFORE THE BALDER/OWNER MUST BE SURE THAT THE INSTRUMENT FAMEL WIRING AND ENGINE ARE INSTALLED TO PREVENT CONTACT BETWEEN ELECTIFICAL DEVICES AND SALT WATER,

2.AM ON-OFF SWITCH SHOULD BE INSTALLED IN THIS CIRCUIT TO DISCONNECT THE STARTER FROM THE BATTERY IN AN ENERGENCY AND WHEN LEAVING THE BOAT, TWELVE VOLT DISSEL ENGINE STATERS TYPICALLY DRAW 200 TO 300 AMPS WHEN CRANKING THE DURATION OF INDIVIDUAL CRANKING CYCLES SHOULD NOT EXCEED 30 SECONDS. A SWITCH WITH A CONTINUOUS RATING OF 175 AMPS AT 12VDC WILL NORMALLY SERVE THIS FUNCTION, BUT A SWITCH MUST NEVER BE USED TO MAKE THE STARTER CIRCUIT.